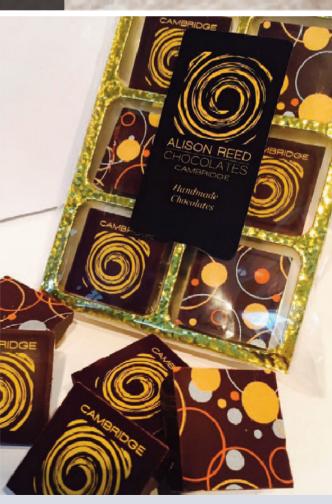

Who can resist the exclusivity of a beautiful chocolate with your own logo or fabulous dessert with your own design? Use transfer sheets to create that personal touch. A cost effective and stunning way to ensure your chocolate and patisserie stand out from the crowd. Personalised transfers are available in the standard sheet size of 300mm x 400mm.