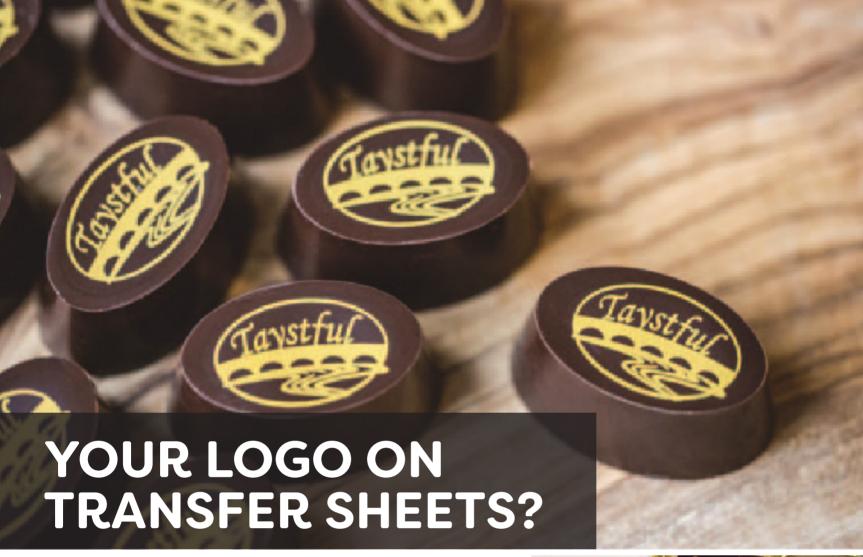

Who can resist the exclusivity of a beautiful chocolate with your own logo or fabulous dessert with your own design? Use transfer sheets to create that personal touch. A cost effective and stunning way to ensure your chocolate and patisserie stand out from the crowd. Personalised transfers are available in the standard sheet size of 300mm x 400mm.